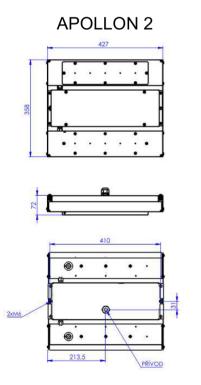

### DIMENSIONS

2. Add a chain to the hanging hooks.

3. Connect the 3-core cable to the electrical supply