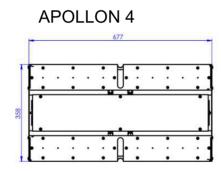

### DIMENSIONS

2. Add a chain to the hanging hooks.

3. Connect the 3-core cable to the electrical supply