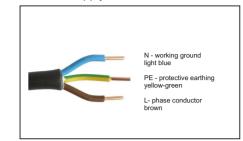

## Installation instructions

1. Unpack the luminaire.

3. DALI variant - 5-core output connect the cable to the electrical supply

N - working ground light blue PE - protective earthing yellow-green L- phase conductor brown DALI - black DALI - grey