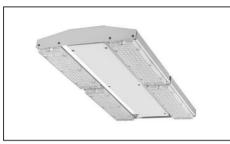

# **APOLLON**

### DIMENSIONS

2. Add a chain to the hanging hooks.

3. Connect the 3-core cable to the electrical supply