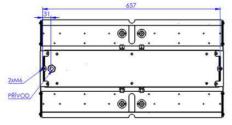

### DIMENSIONS

2. Add a chain to the hanging hooks.

3. Connect the 3-core cable to the electrical supply