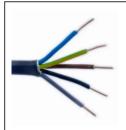

## Installation instructions

1. Unpack the luminaire.

3. DALI variant - 5-core output connect the cable to the electrical supply

N - working ground light blue PE - protective earthing yellow-green L- phase conductor brown DALI - black DALI - grey