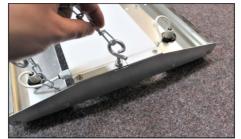

### DIMENSIONS

2. Add a chain to the hanging hooks.

3. Connect the 3-core cable to the electrical supply