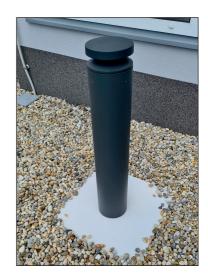

9. Screw the junction box closed and tighten the cable glands.

10. Slide the luminaire body pole onto the base.

11. Tighten the luminaire securing screws.

Ø 172

Installation on the ground.

- If the external flexible cable or cord of this luminaire is damaged, it shall be exclusively replaced by the manufacturer or his service agent or a similar qualified person in order to avoid a hazard.
- The light sources in this luminaire is only replaceable by the manufacturer or their technicians or a qualified person.
- This luminaire operates at mains voltage 220-240V, 50-60 Hz.
- Any modification to this luminaire is forbidden.