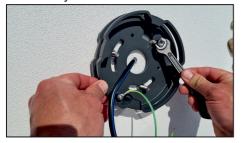

7. Connect the power supply cable to the terminal block.

For continuous installation, it is necessary to equip the junction box with an additional cable gland.

- L phase conductor brown
- PE protective conductor green yellow
- N neutral conductor blue