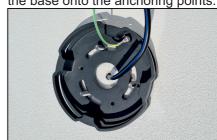

3. Feed the power supply cable

through the center of the base.Place the base onto the anchoring points.

1. 1. Unpack the luminaire.

5. Unscrew the junction box.

6. Feed the power supply cable through the cable gland.