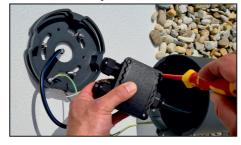

7. Connect the power supply cable to the terminal block.

For continuous installation, it is necessary to equip the junction box with an additional cable gland.

- L phase conductor brown
- PE protective conductor green yellow
- N neutral conductor blue