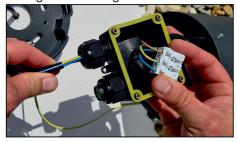

7. Connect the power supply cable to the terminal block.

For continuous installation, it is necessary to equip the junction box with an additional cable gland.

- L phase conductor brown
- PE protective conductor green yellow
- N neutral conductor blue