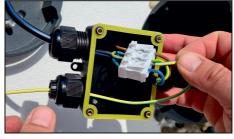

9. Screw the junction box closed and tighten the cable glands.

10. Slide the luminaire body pole onto the base.

11. Tighten the luminaire securing screws.

Ø 172

Installation on the ground.

- If the external flexible cable or cord of this luminaire is damaged, it shall be exclusively replaced by the manufacturer or his service agent or a similar qualified person in order to avoid a hazard.
- The light sources in this luminaire is only replaceable by the manufacturer or their technicians or a qualified person.
- This luminaire operates at mains voltage 220-240V, 50-60 Hz.
- Any modification to this luminaire is forbidden.