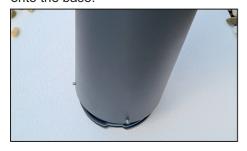

9. Screw the junction box closed and tighten the cable glands.

10. Slide the luminaire body pole onto the base.

11. Tighten the luminaire securing screws.

Ø 172

Installation on the ground.

- If the external flexible cable or cord of this luminaire is damaged, it shall be exclusively replaced by the manufacturer or his service agent or a similar qualified person in order to avoid a hazard.
- The light sources in this luminaire is only replaceable by the manufacturer or their technicians or a qualified person.
- This luminaire operates at mains voltage 220-240V, 50-60 Hz.
- Any modification to this luminaire is forbidden.