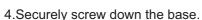

3. Feed the power supply cable

through the center of the base.Place the base onto the anchoring points.

1. 1. Unpack the luminaire.

5. Unscrew the junction box.

6. Feed the power supply cable through the cable gland.