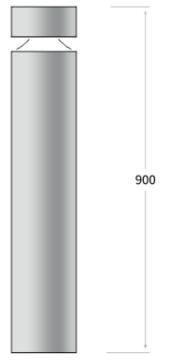

9. Screw the junction box closed and tighten the cable glands.

10. Slide the luminaire body pole onto the base.

11. Tighten the luminaire securing screws.

Ø 172

Installation on the ground.

- If the external flexible cable or cord of this luminaire is damaged, it shall be exclusively replaced by the manufacturer or his service agent or a similar qualified person in order to avoid a hazard.
- The light sources in this luminaire is only replaceable by the manufacturer or their technicians or a qualified person.
- This luminaire operates at mains voltage 220-240V, 50-60 Hz.
- Any modification to this luminaire is forbidden.