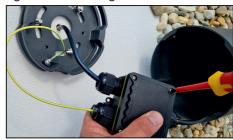

7. Connect the power supply cable to the terminal block.

For continuous installation, it is necessary to equip the junction box with an additional cable gland.

- L phase conductor brown
- PE protective conductor green yellow
- N neutral conductor blue

9. Screw the junction box closed and tighten the cable glands.

10. Slide the luminaire body pole onto the base.

11. Tighten the luminaire securing screws.

Ø 172

Installation on the ground.

- If the external flexible cable or cord of this luminaire is damaged, it shall be exclusively replaced by the manufacturer or his service agent or a similar qualified person in order to avoid a hazard.
- The light sources in this luminaire is only replaceable by the manufacturer or their technicians or a qualified person.
- This luminaire operates at mains voltage 220-240V, 50-60 Hz.
- Any modification to this luminaire is forbidden.