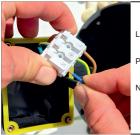

7. Connect the power supply cable to the terminal block.

For continuous installation, it is necessary to equip the junction box with an additional cable gland.

- L phase conductor brown
- PE protective conductor green yellow
- N neutral conductor blue