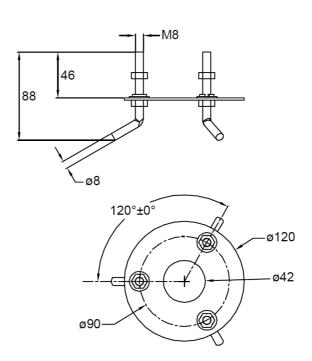

2.At the selected location, concrete in the supplied anchoring material according to the base. As an alternative, M8 threaded rods can be used. The power supply cable must be at least 0.5 m in length, with a maximum conductor cross-section of 4 mm<sup>2</sup>.

3. Feed the power supply cable

through the center of the base.Place the base onto the anchoring points.

1. 1. Unpack the luminaire.

5. Unscrew the junction box.

6. Feed the power supply cable through the cable gland.