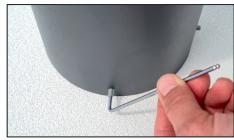

9. Screw the junction box closed and tighten the cable glands.

10. Slide the luminaire body pole onto the base.

11. Tighten the luminaire securing screws.

Ø 172

Installation on the ground.

- If the external flexible cable or cord of this luminaire is damaged, it shall be exclusively replaced by the manufacturer or his service agent or a similar qualified person in order to avoid a hazard.
- The light sources in this luminaire is only replaceable by the manufacturer or their technicians or a qualified person.
- This luminaire operates at mains voltage 220-240V, 50-60 Hz.
- Any modification to this luminaire is forbidden.