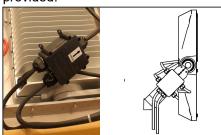

5. Remove the cap from the side of the luminaire, adjust the luminaire to the desired angle. Tighten the screws and close the cap.

8. Unscrew the ballast box.

10b. 3 core cable.

12. Install the ballast box within a

3. Attach the luminaire fixture to the designated location using a suitable connecting material.

6. Using a suitable tool, loosen the reflector screws and tilt the reflector to the desired angle, then tighten the screws back.