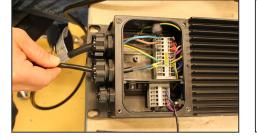

9. Remove the gland plugs and connect the cable from the light section to the terminal block according to the label on the cable.

11. Tighten the cable glands and screw the cover back on.

maximum distance of 20m from the light part of the luminaire on a noncombustible surface.