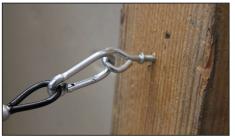

## 1. Unpack the luminaire.

4. Using a carabiner, attach the other end of securing cable to the prepared point.

7. Screw the junction box to the side of the luminaire using the screws provided.

10a. Connect the power supply cable.