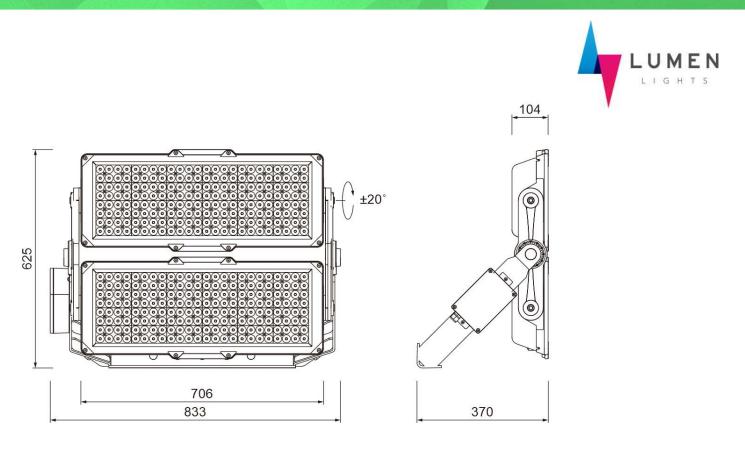

## NITRON 2 (Class I.)

**=** 37 kg

Recomended installation height up to 20 meters.

- If the external flexible cable or cord of this luminaire is damaged, it shall be exclusively replaced by the manufacturer or his service agent or a similar qualified person in order to avoid a hazard.