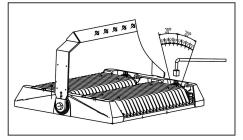

3. Attach the luminaire fixture to the designated location using a suitable connecting material.

6. Using a suitable tool, loosen the reflector screws and tilt the reflector to the desired angle, then tighten the screws back.