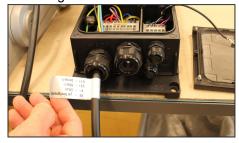

9. Remove the gland plugs and connect the cable from the light section to the terminal block according to the label on the cable.

11. Tighten the cable glands and screw the cover back on.

maximum distance of 20m from the light part of the luminaire on a noncombustible surface.