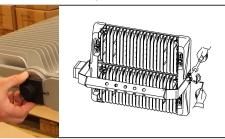

5. Remove the cap from the side of the luminaire, adjust the luminaire to the desired angle. Tighten the screws and close the cap.

8. Unscrew the ballast box.

10b. 3 core cable.

12. Install the ballast box within a

9. Remove the gland plugs and connect the cable from the light section to the terminal block according to the label on the cable.

11. Tighten the cable glands and screw the cover back on.

maximum distance of 20m from the light part of the luminaire on a noncombustible surface.