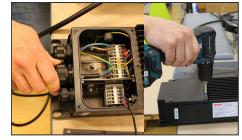

## 1. Unpack the luminaire.

4. Using a carabiner, attach the other end of securing cable to the prepared point.

7. Screw the junction box to the side of the luminaire using the screws provided.

10a. Connect the power supply cable.

5. Remove the cap from the side of the luminaire, adjust the luminaire to the desired angle. Tighten the screws and close the cap.

8. Unscrew the ballast box.

10b. 3 core cable.

12. Install the ballast box within a

3. Attach the luminaire fixture to the designated location using a suitable connecting material.

6. Using a suitable tool, loosen the reflector screws and tilt the reflector to the desired angle, then tighten the screws back.

9. Remove the gland plugs and connect the cable from the light section to the terminal block according to the label on the cable.

11. Tighten the cable glands and screw the cover back on.

maximum distance of 20m from the light part of the luminaire on a noncombustible surface.