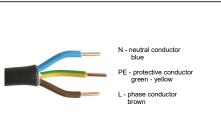

9. Remove the gland plugs and connect the cable from the light section to the terminal block according to the label on the cable.

11. Tighten the cable glands and screw the cover back on.

maximum distance of 20m from the light part of the luminaire on a noncombustible surface.