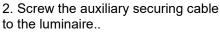

## 1. Unpack the luminaire.

4. Using a carabiner, attach the other end of securing cable to the prepared point.

7. Screw the junction box to the side of the luminaire using the screws provided.

10a. Connect the power supply cable.