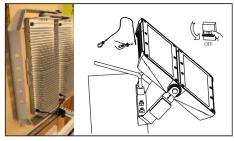

## 1. Unpack the luminaire.

4. Using a carabiner, attach the other end of securing cable to the prepared point.

7. Screw the junction box to the side of the luminaire using the screws provided.

10a. Connect the power supply cable.

5. Remove the cap from the side of the luminaire, adjust the luminaire to the desired angle. Tighten the screws and close the cap.

8. Unscrew the ballast box.

10b. 3 core cable.

12. Install the ballast box within a