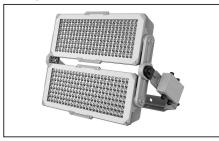

## NITRON 2 (Class I.)

## NITRON 2 (Class I.)

**=** 37 kg

Recomended installation height up to 20 meters.

- If the external flexible cable or cord of this luminaire is damaged, it shall be exclusively replaced by the manufacturer or his service agent or a similar qualified person in order to avoid a hazard.