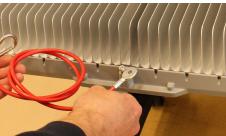

5. Remove the cap from the side of the luminaire, adjust the luminaire to the desired angle. Tighten the screws and close the cap.

8. Unscrew the ballast box.

10b. 3 core cable.

12. Install the ballast box within a