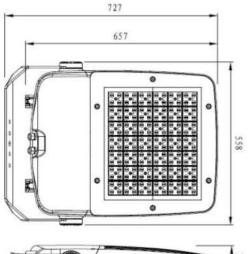

# NITYA S $Aw_{\downarrow} = 0.022 m^2$

= 4,4 kg
Recomended installation height

## NITYA L

up to 10 meters.

Aw<sub>1</sub> =0,038m<sup>2</sup>

Recomended installation height up to 20 meters.

### **NITYA M**

Recomended installation height up to 15 meters.

## **NITYA XL**

 $Aw_{\downarrow} = 0.056 \text{m}^2$ 

Recomended installation height up to 25 meters.

- If the external flexible cable or cord of this luminaire is damaged, it shall be exclusively replaced by the manufacturer or his service agent or a similar qualified person in order to avoid a hazard.
- The light sources in this luminaire is only replaceable by the manufacturer or their technicians or a qualified person.
- Caution, risk of electric shock