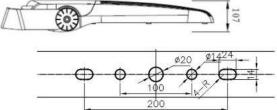

1. Unpack the luminaire.

3. Attach the luminaire fixture to the designated location using a suitable connecting material.

6a. Loosen the locking screws and tilt the luminaire to the desired angle.. Only for NITYA S, M, L

7b. Set the desired angle of the light fixture and tighten the locking screws. Tightening torque 10Nm.
Only for NITYA XL

2a. Screw the auxiliary securing cable to the luminaire.
Only for NITYA XL.

4. Connect the 2 core cable to the power supply.

6b. After tilting to the desired position, tighten the screw again. Tightening torque 8Nm. For NITYA S, M, L

2b. Using a carabiner, attach the other and of securing cable to the prepared belay point.
Only for NITYA XL.

5. Connect the 4 core cable to the power supply.

7a. Remove the plastic covers of the locking screws .
Only for NITYA XL