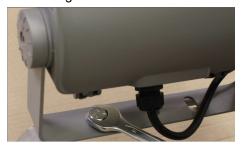

6b. After tilting to the desired position, tighten the screw again. Tightening torque 8Nm. For NITYA S, M, L

2b. Using a carabiner, attach the other and of securing cable to the prepared belay point.
Only for NITYA XL.

5. Connect the 4 core cable to the power supply.

7a. Remove the plastic covers of the locking screws .
Only for NITYA XL