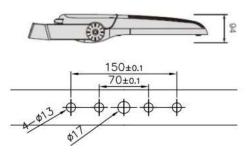

# NITYA S $Aw_{\downarrow} = 0.022 m^2$

= 4,4 kg
Recomended installation height