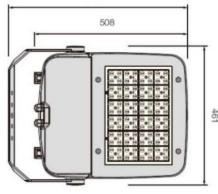

ired angle.. Only for NITYA S, M, L



7b. Set the desired angle of the light fixture and tighten the locking screws. Tightening torque 10Nm.
Only for NITYA XL



2a. Screw the auxiliary securing cable to the luminaire.
Only for NITYA XL.



4. Connect the 2 core cable to the power supply.



6b. After tilting to the desired position, tighten the screw again. Tightening torque 8Nm. For NITYA S, M, L



2b. Using a carabiner, attach the other and of securing cable to the prepared belay point.
Only for NITYA XL.



5. Connect the 4 core cable to the power supply.



7a. Remove the plastic covers of the locking screws .
Only for NITYA XL



# NITYA S $Aw_{\downarrow} = 0.022 m^2$







= 4,4 kg
Recomended installation height

## NITYA L

up to 10 meters.

Aw<sub>1</sub> =0,038m<sup>2</sup>







Recomended installation height up to 20 meters.

### **NITYA M**





Recomended installation height up to 15 meters.

## **NITYA XL**

 $Aw_{\downarrow} = 0.056 \text{m}^2$ 







Recomended installation height up to 25 meters.



- If the external flexible cable or cord of this luminaire is damaged, it shall be exclusively replaced by the manufacturer or his service agent or a similar qualified person in order to avoid a hazard.
- The light sources in this luminaire is only replaceable by the manufacturer or their technicians or a qualified person.
- Caution, risk of electric shock



- Do not look directly or with optical aids into the light source RG1 d > 0,5 m



- This luminaire operates at mains voltage 220-240V, 50-60 Hz.
- Any modification to this luminaire is forbidden.
-