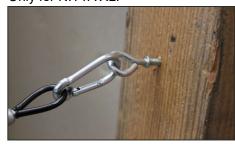

7b. Set the desired angle of the light fixture and tighten the locking screws. Tightening torque 10Nm.
Only for NITYA XL

2a. Screw the auxiliary securing cable to the luminaire.
Only for NITYA XL.

4. Connect the 2 core cable to the power supply.

6b. After tilting to the desired position, tighten the screw again. Tightening torque 8Nm. For NITYA S, M, L

2b. Using a carabiner, attach the other and of securing cable to the prepared belay point.
Only for NITYA XL.