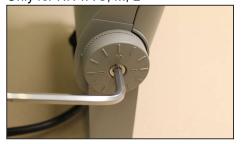

1. Unpack the luminaire.

3. Attach the luminaire fixture to the designated location using a suitable connecting material.

6a. Loosen the locking screws and tilt the luminaire to the desired angle.. Only for NITYA S, M, L

6b. After tilting to the desired position, tighten the screw again. Tightening torque 8Nm. For NITYA S, M, L

2b. Using a carabiner, attach the other and of securing cable to the prepared belay point.
Only for NITYA XL.