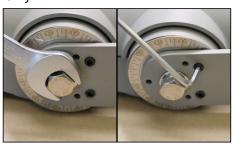

1. Unpack the luminaire.

3. Attach the luminaire fixture to the designated location using a suitable connecting material.

6a. Loosen the locking screws and tilt the luminaire to the desired angle.. Only for NITYA S, M, L

7b. Set the desired angle of the light fixture and tighten the locking screws. Tightening torque 10Nm.
Only for NITYA XL

2a. Screw the auxiliary securing cable to the luminaire.
Only for NITYA XL.

4. Connect the 2 core cable to the power supply.

6b. After tilting to the desired position, tighten the screw again. Tightening torque 8Nm. For NITYA S, M, L

2b. Using a carabiner, attach the other and of securing cable to the prepared belay point.
Only for NITYA XL.