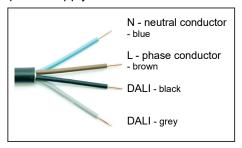

7b. Set the desired angle of the light fixture and tighten the locking screws. Tightening torque 10Nm.
Only for NITYA XL

2a. Screw the auxiliary securing cable to the luminaire.
Only for NITYA XL.

4. Connect the 2 core cable to the power supply.

5. Connect the 4 core cable to the power supply.

7a. Remove the plastic covers of the locking screws .
Only for NITYA XL