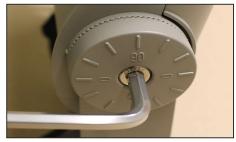

7b. Set the desired angle of the light fixture and tighten the locking screws. Tightening torque 10Nm.
Only for NITYA XL

2a. Screw the auxiliary securing cable to the luminaire.
Only for NITYA XL.

4. Connect the 2 core cable to the power supply.

6b. After tilting to the desired position, tighten the screw again. Tightening torque 8Nm. For NITYA S, M, L

2b. Using a carabiner, attach the other and of securing cable to the prepared belay point.
Only for NITYA XL.