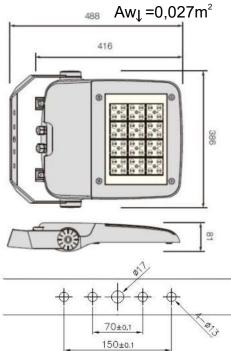

## NITYA L

up to 10 meters.

Aw<sub>1</sub> =0,038m<sup>2</sup>

Recomended installation height up to 20 meters.

## **NITYA XL**

 $Aw_{\downarrow} = 0.056 \text{m}^2$ 

Recomended installation height up to 25 meters.

- If the external flexible cable or cord of this luminaire is damaged, it shall be exclusively replaced by the manufacturer or his service agent or a similar qualified person in order to avoid a hazard.
- The light sources in this luminaire is only replaceable by the manufacturer or their technicians or a qualified person.
- Caution, risk of electric shock