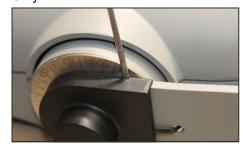

1. Unpack the luminaire.

3. Attach the luminaire fixture to the designated location using a suitable connecting material.

6a. Loosen the locking screws and tilt the luminaire to the desired angle.. Only for NITYA S, M, L

6b. After tilting to the desired position, tighten the screw again. Tightening torque 8Nm. For NITYA S, M, L

2b. Using a carabiner, attach the other and of securing cable to the prepared belay point.
Only for NITYA XL.