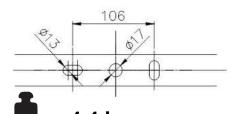

1. Unpack the luminaire.

3. Attach the luminaire fixture to the designated location using a suitable connecting material.

6a. Loosen the locking screws and tilt the luminaire to the desired angle.. Only for NITYA S, M, L

7b. Set the desired angle of the light fixture and tighten the locking screws. Tightening torque 10Nm.
Only for NITYA XL

2a. Screw the auxiliary securing cable to the luminaire.
Only for NITYA XL.

4. Connect the 2 core cable to the power supply.

6b. After tilting to the desired position, tighten the screw again. Tightening torque 8Nm. For NITYA S, M, L

2b. Using a carabiner, attach the other and of securing cable to the prepared belay point.
Only for NITYA XL.

5. Connect the 4 core cable to the power supply.

7a. Remove the plastic covers of the locking screws .
Only for NITYA XL