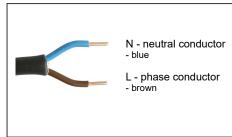

7b. Set the desired angle of the light fixture and tighten the locking screws. Tightening torque 10Nm.
Only for NITYA XL

2a. Screw the auxiliary securing cable to the luminaire.
Only for NITYA XL.

4. Connect the 2 core cable to the power supply.

5. Connect the 4 core cable to the power supply.

7a. Remove the plastic covers of the locking screws .
Only for NITYA XL