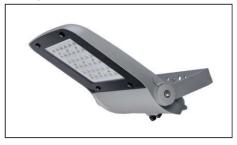

1. Unpack the luminaire.

3. Attach the luminaire fixture to the designated location using a suitable connecting material.

6a. Loosen the locking screws and tilt the luminaire to the desired angle.. Only for NITYA S, M, L

# NITYA S $Aw_{\downarrow} = 0.022 m^2$

= 4,4 kg
Recomended installation height

## NITYA L

up to 10 meters.

Aw<sub>1</sub> =0,038m<sup>2</sup>

Recomended installation height up to 20 meters.

### **NITYA M**

Recomended installation height up to 15 meters.

## **NITYA XL**

 $Aw_{\downarrow} = 0.056 \text{m}^2$ 

Recomended installation height up to 25 meters.

- If the external flexible cable or cord of this luminaire is damaged, it shall be exclusively replaced by the manufacturer or his service agent or a similar qualified person in order to avoid a hazard.
- The light sources in this luminaire is only replaceable by the manufacturer or their technicians or a qualified person.
- Caution, risk of electric shock