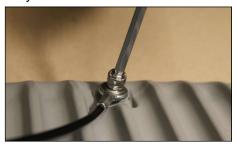

1. Unpack the luminaire.

3. Attach the luminaire fixture to the designated location using a suitable connecting material.

6a. Loosen the locking screws and tilt the luminaire to the desired angle.. Only for NITYA S, M, L