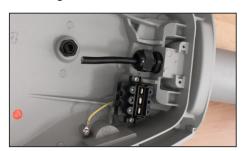

## Luminaire without pre-installed cable

10. While installing the luminare on outrigger, push the cable through a cable gland into the luminaire.

13. Tighten the cable gland.

11. Strip the end of the cable (7 cm) and the ends of the wires (1 cm)