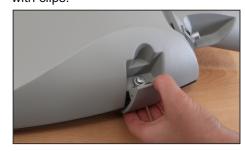

t the 5 core cable to the power supply (Class I.).



7. Connect the 5 pin connector Gesis to the power supply (Class I).



2. Prepare the luminaire for the instalation.



5. Connect the 2 core cable to the power supply (Class II.).



8. Connect the 2 pin connector Gesis to the power supply (Class II.).



3. Connect the 3 core cable to the power supply (Class I.).



6. Connect the 3 pin connector Gesis to the power supply (Class I.).



9. Fix the luminaire on the post or outrigger.



## Luminaire without pre-installed cable

10. While installing the luminare on outrigger, push the cable through a cable gland into the luminaire.



13. Tighten the cable gland.



11. Strip the end of the cable (7 cm) and the ends of the wires (1 cm)



14. Close the luminaire and secure with clips.



12. Connect wires to the disconnector.L - phase conductor, brownPE - protective conductor, green - yellow

N - neutral conductor, blue



15. Orientation of the luminare for the post instalation.



# MARUT M G2 (Class I. and II.)

### Installation instructions

16. Orientation of the luminaire for the outrigger instalation.



17. Tighten two screws with tightening torque of 8 Nm and secure with nuts



18. Losen two imbus srews to set an angle of the luminaire. Tightening torque of 8 Nm.











- Recomended installation height up to 8 meters.
- If the external flexible cable or cord of this luminaire is damaged, it shall be exclusively replaced by the manufacturer or his service agent or a similar qualified person in order to avoid a hazard.
- The light sources in this luminaire is