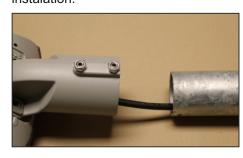

## Luminaire without pre-installed cable

10. While installing the luminare on outrigger, push the cable through a cable gland into the luminaire.

13. Tighten the cable gland.

11. Strip the end of the cable (7 cm) and the ends of the wires (1 cm)