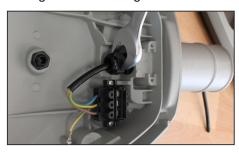

14. Close the luminaire and secure with clips.

12. Connect wires to the disconnector.L - phase conductor, brownPE - protective conductor, green - yellow

N - neutral conductor, blue

15. Orientation of the luminare for the post instalation.