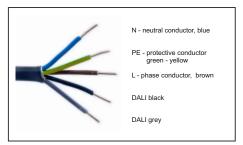

14. Close the luminaire and secure with clips.

12. Connect wires to the disconnector.L - phase conductor, brownPE - protective conductor, green - yellow

N - neutral conductor, blue

15. Orientation of the luminare for the post instalation.