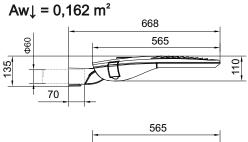

- Recomended installation height up to 8 meters.
- If the external flexible cable or cord of this luminaire is damaged, it shall be exclusively replaced by the manufacturer or his service agent or a similar qualified person in order to avoid a hazard.
- The light sources in this luminaire is only replaceable by the manufacturer or their technicians or a qualified person.
- Caution, risk of electric shock