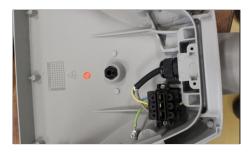

14. Close the luminaire and secure with clips.

12. Connect wires to the disconnector.L - phase conductor, brownPE - protective conductor, green - yellow

N - neutral conductor, blue

15. Orientation of the luminare for the post instalation.