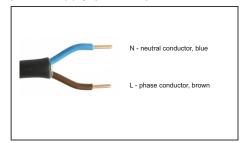

5. Connect the 2 core cable to the power supply (Class II.).

8. Connect the 2 pin connector Gesis to the power supply (Class II.).

3. Connect the 3 core cable to the power supply (Class I.).

6. Connect the 3 pin connector Gesis to the power supply (Class I.).