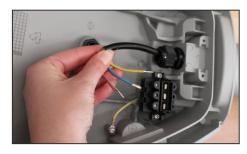

14. Close the luminaire and secure with clips.

12. Connect wires to the disconnector.L - phase conductor, brownPE - protective conductor, green - yellow

N - neutral conductor, blue

15. Orientation of the luminare for the post instalation.