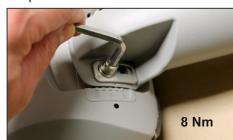

### Installation instructions

16. Orientation of the luminaire for the outrigger instalation.

17. Tighten two screws with tightening torque of 8 Nm and secure with nuts

18. Losen two imbus srews to set an angle of the luminaire. Tightening torque of 8 Nm.