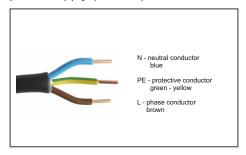

14. Close the luminaire and secure with clips.

12. Connect wires to the disconnector.L - phase conductor, brownPE - protective conductor, green - yellow

N - neutral conductor, blue

15. Orientation of the luminare for the post instalation.