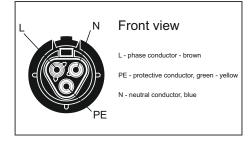

14. Close the luminaire and secure with clips.

12. Connect wires to the disconnector.L - phase conductor, brownPE - protective conductor, green - yellow

N - neutral conductor, blue

15. Orientation of the luminare for the post instalation.