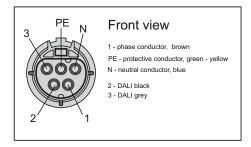

14. Close the luminaire and secure with clips.

12. Connect wires to the disconnector.L - phase conductor, brownPE - protective conductor, green - yellow

N - neutral conductor, blue

15. Orientation of the luminare for the post instalation.