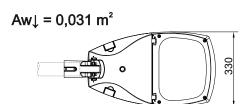

- Recomended installation height up to 8 meters.
- If the external flexible cable or cord of this luminaire is damaged, it shall be exclusively replaced by the manufacturer or his service agent or a similar qualified person in order to avoid a hazard.
- The light sources in this luminaire is only replaceable by the manufacturer or their technicians or a qualified person.
- Caution, risk of electric shock