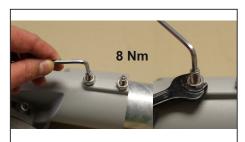

### Installation instructions

16. Orientation of the luminaire for the outrigger instalation.

17. Tighten two screws with tightening torque of 8 Nm and secure with nuts

18. Losen two imbus srews to set an angle of the luminaire. Tightening torque of 8 Nm.