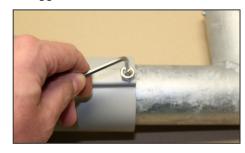

## Luminaire with pre-installed cable

1. Unpack the luminaire.



4. Connect the 5 core cable to the power supply (Class I.).



7. Connect the 5 pin connector Gesis to the power supply (Class I).



2. Prepare the luminaire for the instalation.



5. Connect the 2 core cable to the power supply (Class II.).



8. Connect the 2 pin connector Gesis to the power supply (Class II.).



3. Connect the 3 core cable to the power supply (Class I.).



6. Connect the 3 pin connector Gesis to the power supply (Class I.).



9. Fix the luminaire on the post or outrigger.



## Luminaire without pre-installed cable

10. While installing the luminare on outrigger, push the cable through a cable gland into the luminaire.



13. Tighten the cable gland.



11. Strip the end of the cable (7 cm) and the ends of the wires (1 cm)



14. Close the luminaire and secure with clips.



12. Connect wires to the disconnector.L - phase conductor, brownPE - protective conductor, green - yellow

N - neutral conductor, blue



15. Orientation of the luminare for the post instalation.



# MARUT M G2 (Class I. and II.)

### Installation instructions

16. Orientation of the luminaire for the outrigger instalation.



17. Tighten two screws with tightening torque of 8 Nm and secure with nuts



18. Losen two imbus srews to set an angle of the luminaire. Tightening torque of 8 N