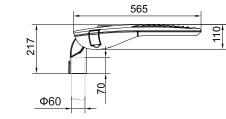

9. Fix the luminaire on the post or outrigger.

#### Cleaning:

Česká republika

clean the luminaire with the standard detergents. DO NOT use any abrasive detergents or solvents.

Instalation and maintainance:

can provide only a person with an electrical qualification.