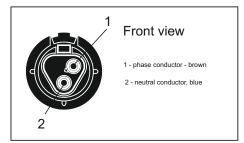

5. Connect the 2 core cable to the power supply (Class II.).

8. Connect the 2 pin connector Gesis to the power supply (Class II.).

3. Connect the 3 core cable to the power supply (Class I.).

6. Connect the 3 pin connector Gesis to the power supply (Class I.).